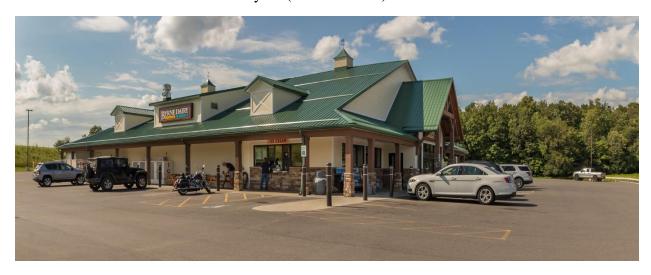

In addition to producing an array of quality products, Byrne Dairy and Deli also operates 62 convenience stores throughout Upstate New York, the first of which opened in Central Square, NY in 1954. Throughout the years, Byrne Dairy convenience stores have grown in size and product offerings. Many stores now include Pizza and Delis, Ice Cream Shops and Gas Pumps. Byrne Dairy has created our very own Deli, offering fresh sandwiches, salads, pizza, wings, hamburgers, and more.