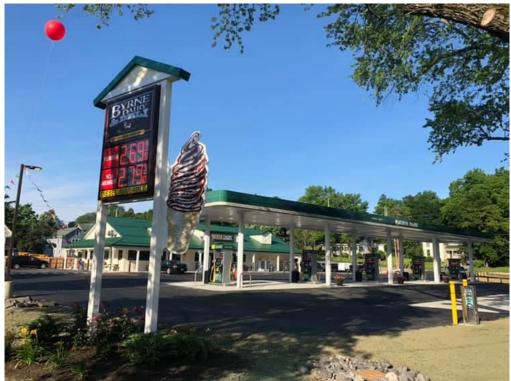

In addition to producing an array of quality products, Byrne Dairy and Deli also operates 62 convenience stores throughout Upstate New York, the first of which opened in Central Square, NY in 1954. Throughout the years, Byrne Dairy convenience stores have grown in size and product offerings. Many stores now include Pizza and Delis, Ice Cream Shops and Gas Pumps. Byrne Dairy has created our very own Deli, offering fresh sandwiches, salads, pizza, wings, hamburgers, and more.

## OFFERINGS/AMENITIES

- o Fuel (regular, diesel, midgrade, kerosene)
- o C-Store Amenities: ATM, Lottery, Tobacco, Beer, Packaged Beverage, Snacks,

Candy, General Merchandise, Ice, Wood, etc.

- o Byrne Dairy Products (Milk, Ice Cream, Yogurt, Cream)
- o Byrne Dairy & Deli
- Giant Deli Sandwiches, Pizza, Wings, Fried Food, Coffee, Iced Tea, Fountain Drinks, Frozen Drinks, Prepared Food, Salads, Wraps, Burgers, Catering Menu
- o Ice Cream Stand
  - Soft Serve & Hard Ice Cream
- o Shelby's Donuts
  - Freshly Made every day in Syracuse, NY