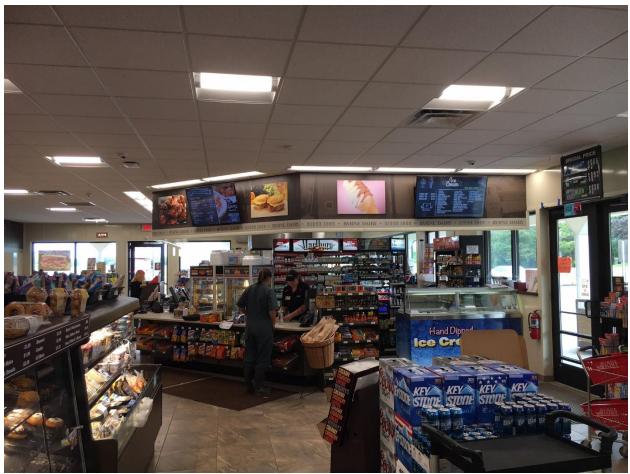

In addition to producing an array of quality products, Byrne Dairy and Deli also operates 62 convenience stores throughout Upstate New York, the first of which opened in Central Square, NY in 1954. Throughout the years, Byrne Dairy convenience stores have grown in size and product offerings. Many stores now include Pizza and Delis, Ice Cream Shops and Gas Pumps. Byrne Dairy has created our very own Deli, offering fresh sandwiches, salads, pizza, wings, hamburgers, and more.

## OFFERINGS/AMENITIES

- o Fuel (regular, diesel, midgrade, kerosene)
- o C-Store Amenities: ATM, Lottery, Tobacco, Beer, Packaged Beverage, Snacks,

Candy, General Merchandise, Ice, Wood, etc.

- o Byrne Dairy Products (Milk, Ice Cream, Yogurt, Cream)
- o Byrne Dairy & Deli
- Giant Deli Sandwiches, Pizza, Wings, Fried Food, Coffee, Iced Tea, Fountain Drinks, Frozen Drinks, Prepared Food, Salads, Wraps, Burgers, Catering Menu
- o Ice Cream Stand
  - Soft Serve & Hard Ice Cream
- o Shelby's Donuts
  - Freshly Made every day in Syracuse, NY