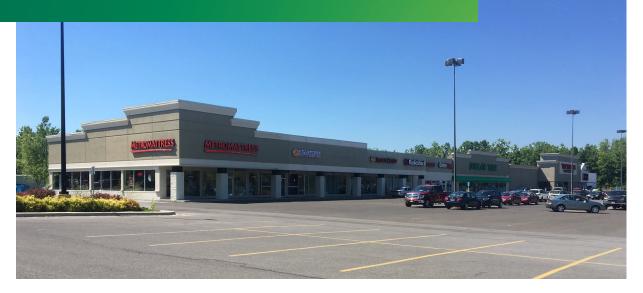

### **PROPERTY DETAILS**

- + Endcap, Inline Space & Outparcels Available:
  - Anchor position of 30,609 Square Feet adjacent to Tractor Supply.
  - Endcap Space of 3,667 and Inline Space of 2,500 Square Feet
  - Pad Sites of 0.92 & 1.57 Acres. Sites are Road Fronting and Shovel Ready.
- + Located on a high traffic corridor (Route 31) in the Village of Newark.
- + Walmart anchored center, outparcel tenants include Verizon and AutoZone, Inline tenants include Tractor Supply, Dollar Tree, GameStop Jackson Hewitt and Rent-A-Center.
- + Lease Rate: Negotiable