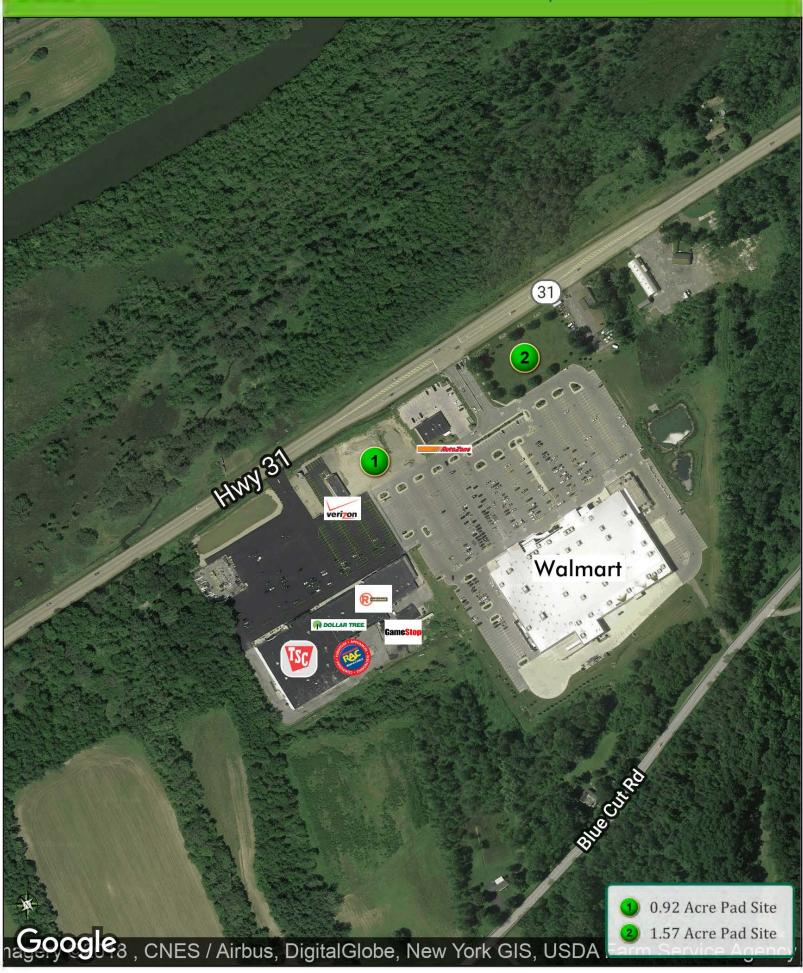

### **PROPERTY DETAILS**

- + Endcap, Inline Space & Outparcels Available:
  - Anchor position of 30,609 Square Feet adjacent to Tractor Supply.
  - Endcap Space of 3,667 and Inline Space of 2,500 Square Feet
  - Pad Sites of 0.92 & 1.57 Acres. Sites are Road Fronting and Shovel Ready.
- + Located on a high traffic corridor (Route 31) in the Village of Newark.
- + Walmart anchored center, outparcel tenants include Verizon and AutoZone, Inline tenants include Tractor Supply, Dollar Tree, GameStop Jackson Hewitt and Rent-A-Center.
- + Lease Rate: Negotiable