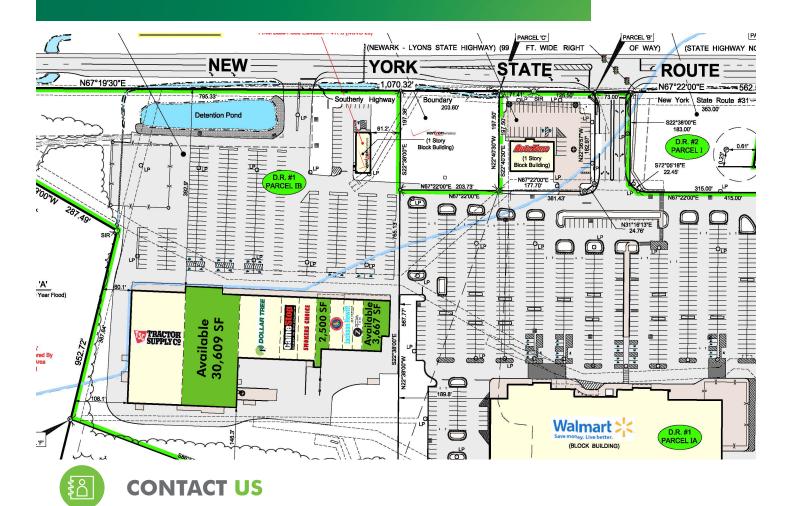

### **PROPERTY DETAILS**

- + Endcap, Inline Space & Outparcels Available:
  - Anchor position of 30,609 Square Feet adjacent to Tractor Supply.
  - Endcap Space of 3,667 and Inline Space of 2,500 Square Feet
  - Pad Sites of 0.92 & 1.57 Acres. Sites are Road Fronting and Shovel Ready.
- + Located on a high traffic corridor (Route 31) in the Village of Newark.
- + Walmart anchored center, outparcel tenants include Verizon and AutoZone, Inline tenants include Tractor Supply, Dollar Tree, GameStop Jackson Hewitt and Rent-A-Center.
- + Lease Rate: Negotiable